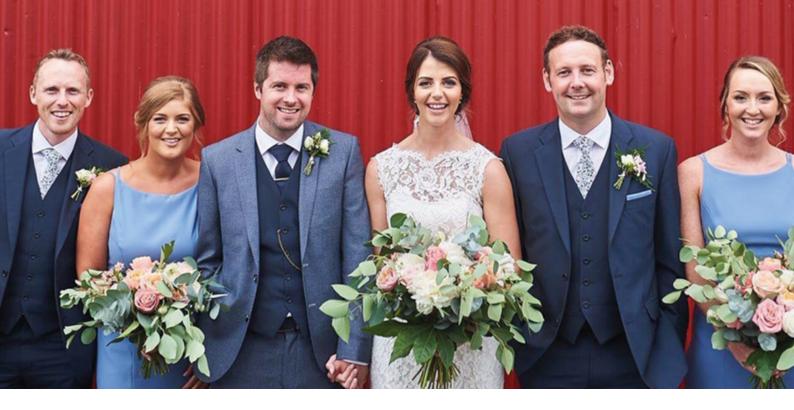

## About us

Nettles and Petals create bespoke wedding and event floral displays and arrangements using only the highest quality flowers in pristine condition, accompanied with unique and stylish accessories and made with the utmost attention to detail.

Our senior florist Roisin is a fully trained professional florist who has achieved with distinction the highest level of qualification in floristry currently available in Ireland. Roisin deals with each and every wedding personally from the initial enquiry & consultation to delivering Your flowers on the morning of Your wedding.

We pride ourselves in offering a personal, professional and friendly service every step of the way.