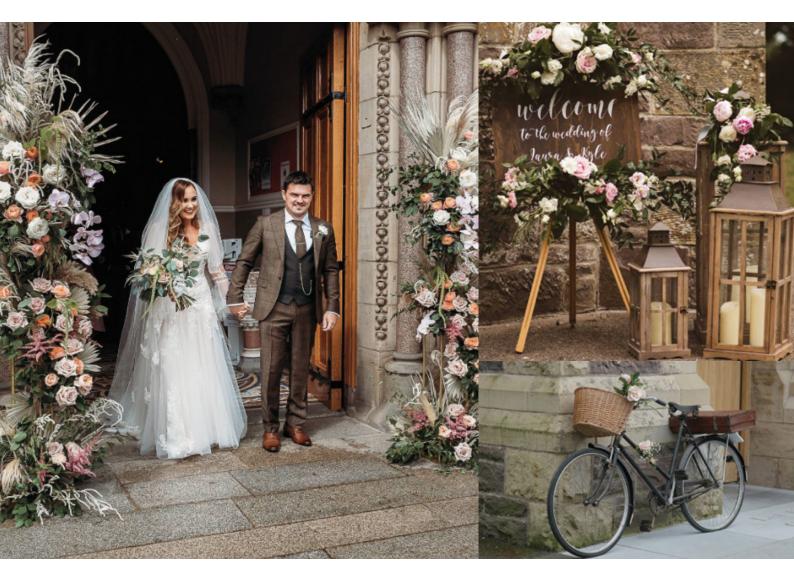

# Flower & Foliage Arches

Fresh flower and foliage pillars and arches are a sure fire way to add magic to Your ceremony or dining space. We can create an amazing floral backdrop that will amaze your guests and look great in Your wedding pictures. Whether Your preference is a rustic minimalist creation or a bold and beautiful structure we can guide You on what best suits Your doors and space. After Your ceremony these designs can be transported to Your reception and repurposed to decorate Your venue, ensuring You get the most out of Your florals!

#### Venue Accessories to Hire

We now have an extensive range of beautiful items available to hire for Your special day:

- EASELS
- CANDLEHOLDERS
- BUD VASES
- MILK CHURNS
- COPPER FRAMES
- URNS & PLINTHS
- LANTERNS & CANDLES
- VINTAGE BIKES