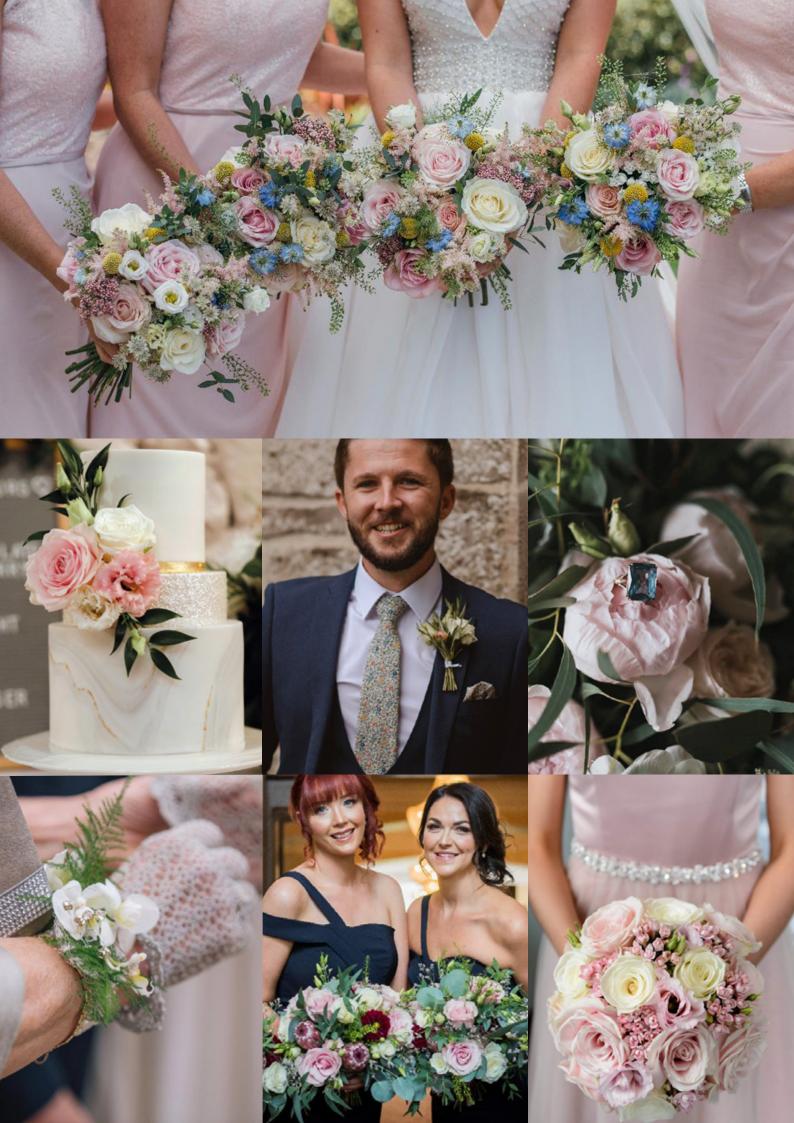

# Wedding Price List

|                                  | From |
|----------------------------------|------|
| Bridal Hand Tied Bouquet         | £70  |
| Bridal Floral Crown              | £40  |
| Bridal Teardrop Bouquet          | £90  |
| Bridesmaid's Hand-Tied Bouquet.  | £50  |
| Flowergirl's Novelty Design      | £15  |
| Gent's Buttonhole                | £7   |
| Lady's Corsage                   | £15  |
| Low Table Decoration             | £80  |
| Floral Pillars & Arches (per ft) | £40  |
| Church Pedestal Arrangement      | £150 |
| Medium Urn Arrangement           | £120 |
| Large Urn Arrangement            | £180 |
| Pew Ends                         | £20  |
| Thank-you Bouquet                | £45  |
| Centre Pieces                    | £20  |
| Cake Flowers                     |      |
|                                  |      |